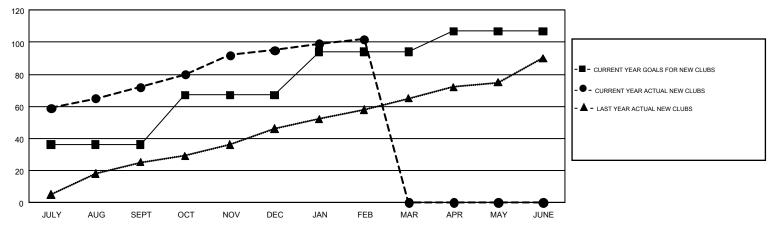

## GMT MONTHLY MEMBERSHIP PROGRESS REPORT

Results as of: 2/28/2018

Multiple District 324

GMT: N S SANKAR

LOCATION: INDIA

GMT CA 6

|               | Club          | os .        |               | Members  RESULTS FOR 2017-2018 |                           |                         |                                                    |  |
|---------------|---------------|-------------|---------------|--------------------------------|---------------------------|-------------------------|----------------------------------------------------|--|
|               | RESULTS FOR   | R 2017-2018 |               |                                |                           |                         |                                                    |  |
| QUARTER       | NEW CLUB GOAL | NEW CLUBS   | DROPPED CLUBS | QUARTER                        | MEMBER GROWTH NET<br>GOAL | MEMBER GROWTH<br>ACTUAL | DROPPED<br>MEMBERS ACTUAL<br>(including transfers) |  |
| JULY/AUG/SEPT | 36            | 72          | 6             | JULY/AUG/SEPT                  | 2,435                     | 4,248                   | 3,393                                              |  |
| OCT/NOV/DEC   | 31            | 23          | 50            | OCT/NOV/DEC                    | 1,950                     | 2,801                   | 2,276                                              |  |
| JAN/FEB/MAR   | 27            | 7           | 19            | JAN/FEB/MAR                    | 1,665                     | 3,904                   | 1,276                                              |  |
| APR/MAY/JUNE  | 13            | 0           | 0             | APR/MAY/JUNE                   | 50                        | 0                       | 0                                                  |  |

## GOALS AND ACTUAL NEW CLUBS CUMULATIVE