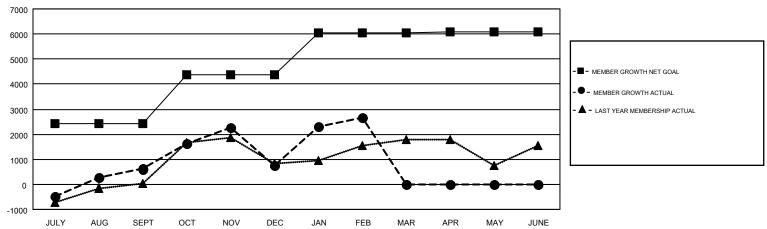

## GMT MONTHLY MEMBERSHIP PROGRESS REPORT

Results as of: 2/28/2018

Multiple District 324

GMT: N S SANKAR

LOCATION: INDIA

GMT CA 6

|               | Club          | os .        |               | Members  RESULTS FOR 2017-2018 |                           |                         |                                                    |  |
|---------------|---------------|-------------|---------------|--------------------------------|---------------------------|-------------------------|----------------------------------------------------|--|
|               | RESULTS FOR   | R 2017-2018 |               |                                |                           |                         |                                                    |  |
| QUARTER       | NEW CLUB GOAL | NEW CLUBS   | DROPPED CLUBS | QUARTER                        | MEMBER GROWTH NET<br>GOAL | MEMBER GROWTH<br>ACTUAL | DROPPED<br>MEMBERS ACTUAL<br>(including transfers) |  |
| JULY/AUG/SEPT | 36            | 72          | 6             | JULY/AUG/SEPT                  | 2,435                     | 4,248                   | 3,393                                              |  |
| OCT/NOV/DEC   | 31            | 23          | 50            | OCT/NOV/DEC                    | 1,950                     | 2,801                   | 2,276                                              |  |
| JAN/FEB/MAR   | 27            | 7           | 19            | JAN/FEB/MAR                    | 1,665                     | 3,904                   | 1,276                                              |  |
| APR/MAY/JUNE  | 13            | 0           | 0             | APR/MAY/JUNE                   | 50                        | 0                       | 0                                                  |  |

## GOALS AND ACTUAL MEMBERS CUMULATIVE

| DROPPED CLUBS: 75                                                              |     | 1074 CLUBS OF 1492 ADDED 1 OR<br>MORE NEW MEMBERS | GENDER DISTRIBUTION  MALE 49,354 (80.26%) |                 |        |
|--------------------------------------------------------------------------------|-----|---------------------------------------------------|-------------------------------------------|-----------------|--------|
| DROPPED MEMBERS                                                                |     |                                                   | FEMALE                                    | 12,139 (19.74%) |        |
| DECEASED                                                                       | 138 | CLICK HERE FOR CUMULATIVE                         | TOTAL FAMILY UNIT MEMBERS                 |                 | 20,683 |
| CLUB CANCELLED       1,788         OTHER       5,019         TOTAL       6,945 |     | MEMBERSHIP DATA                                   | FAMILY MEMBERS PAYING HALF                |                 | 12,120 |
|                                                                                |     |                                                   | 5025                                      |                 |        |